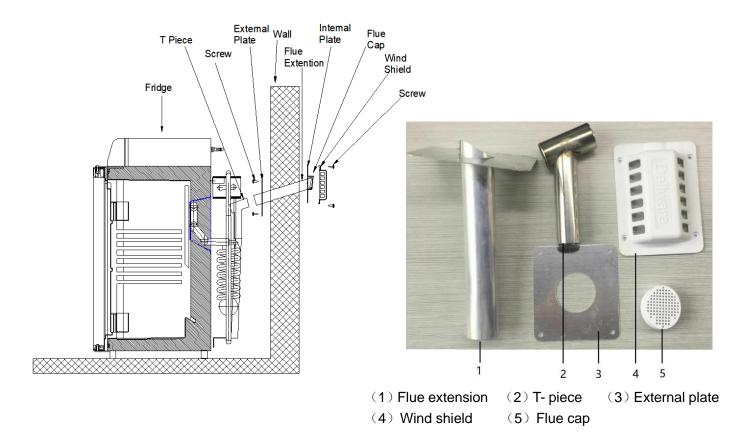

## **Flue Kit Installation Instruction**



- 1. The refrigerator must stand on a level surface.
- 2. The distance between the refrigerator and wall should not be less than100mm, there must be enough distance between the top and side of the refrigerator.
- 3. Air must be freely circulated around the cooling system.
- 4. If the grill is added around the refrigerator, the opening size should not be less than 200cm<sup>2</sup>.
- 5. After the refrigerator is placed in a stable position, then fix the flue kit as shown.
- 6. The exhaust piping system must be installed as the instruction in order to vent the combustion products out completely. The flue gas is directly vented through the flue kit, if necessary, please use an aluminum flue pipe to vent the gas between the T-piece and flue extension. Kindly please note that the T-piece mus